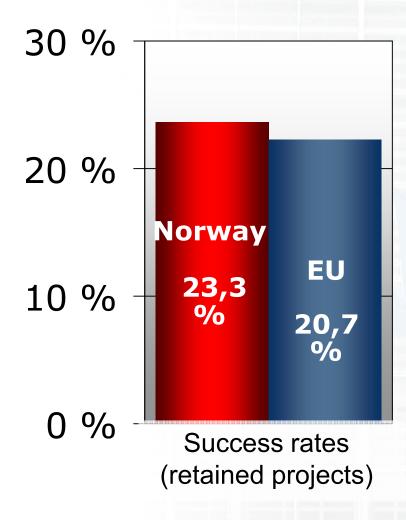

### C. Norwegian participation in EU FP7 (as per March 2013)

- Norway participates in over 6 % of all FP7 projects
- 1218 Norwegian projects retained
- 23% of those projects are coordinated from Norway
- EU-contribution 4,2 billion NOK
- about 5300 researchers from Norwegian institutions involved
- Collaborative relationships with 121 countries