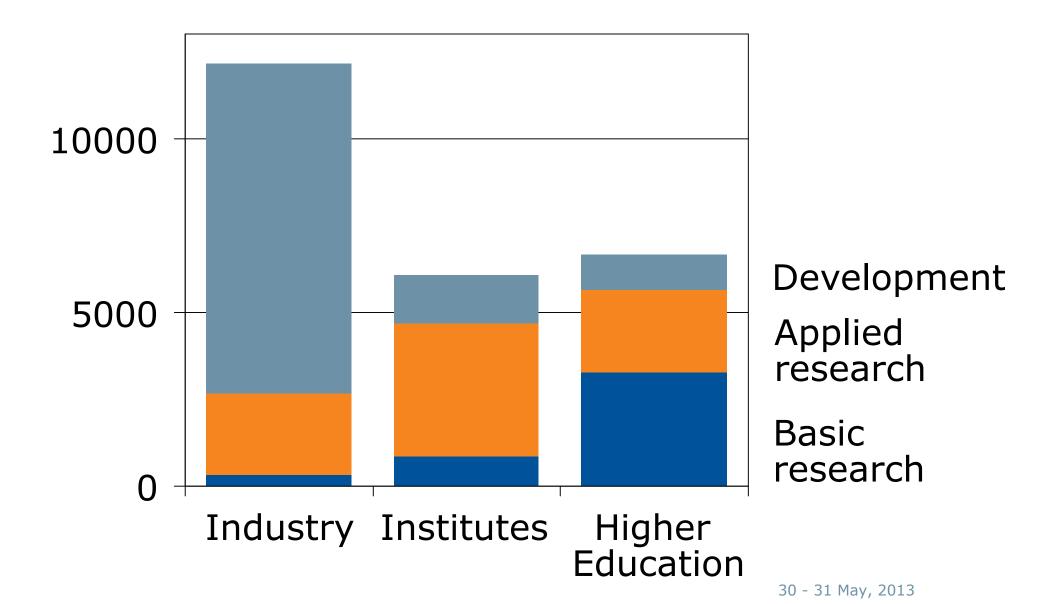

# Three different research sectors with different roles

### Who performs R&D in Norway?

#### Higher education institutions

- 8 universities and 29 university/specialised colleges
- universities have responsibility for basic research and researcher training
- 51 Research institutes
  - research in cooperation with trade and industry
- 4 Regional health authorities
  - university hospitals are research intensive
- Public institutions

Forskningsrådet

- Museums, libraries and archives
- Business sector
  - Large companies
  - SMEs